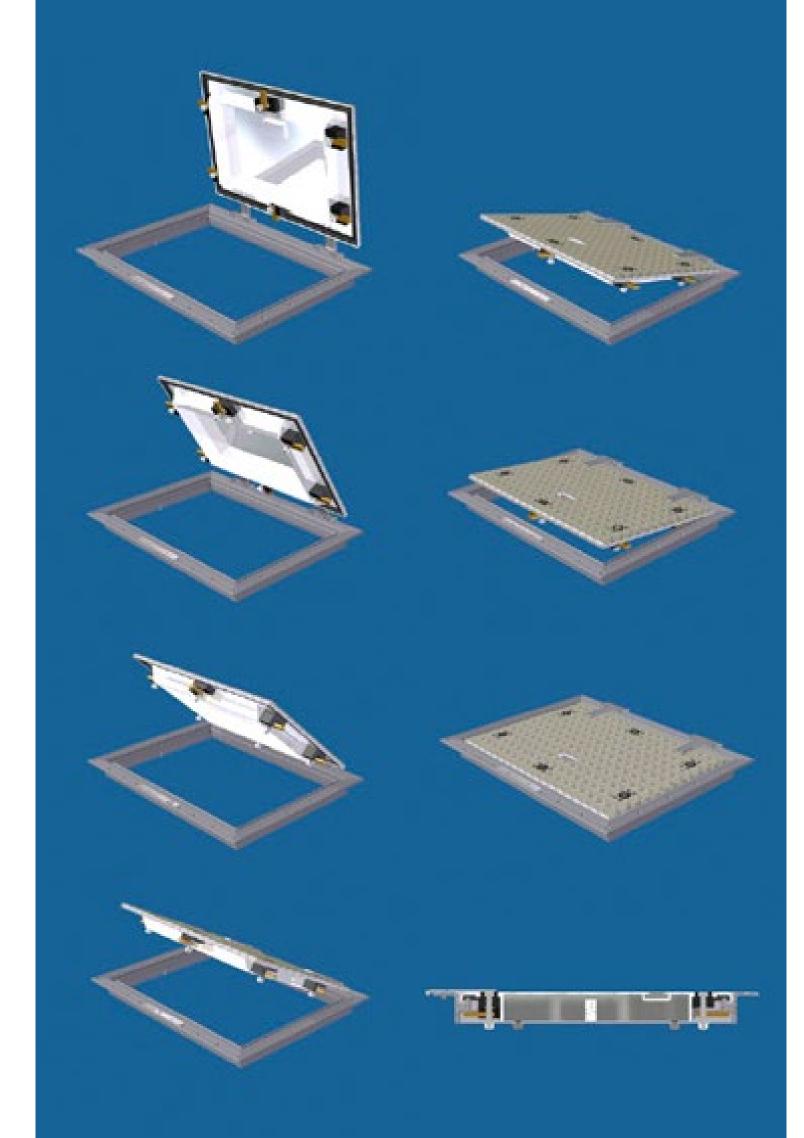

## Construction and Operation

The frame is fabricated from a marine grade aluminium extrusion.

The cover is a marine grade aluminium tread plate reinforced with a pre-fabricated sub-frame, and is secured to the frame by our unique and innovative system of captive pull down bolts. The cover also has a rolled edge giving the neoprene seal maximum protection against damage.

Hinges can be fitted allowing the hatches to fold back flat to the deck or provide a door in bulkheads.

The bolts can be quickly loosened or tightened using the speed brace supplied with each hatch. The captive bolts are marine grade aluminium bronze and once tightened render the hatch tight.