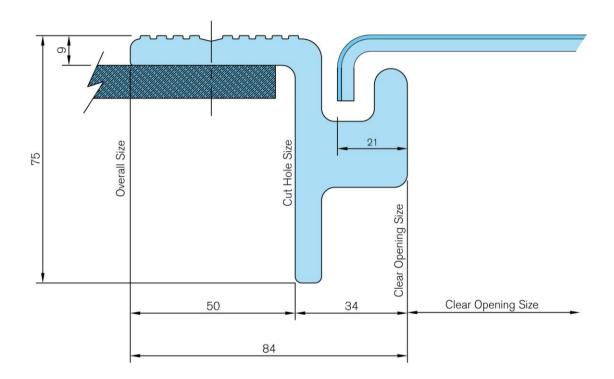

Note: All Sizes Are Nominal (Allow +/- 3mm)
Suggested Cut Aperture Size - Clear Opening Size +80mm