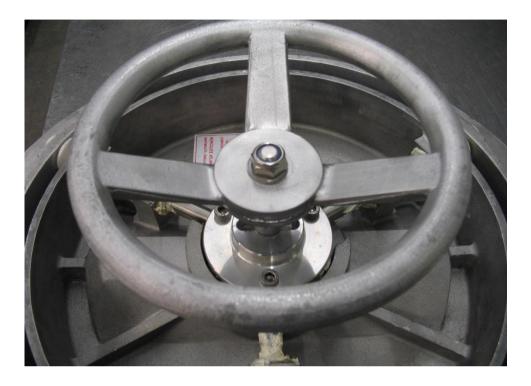

## **Removal**

Working from the underside of the hatch remove the Nyloc nut, washer, drive key & handwheel.

Remove the drive pin from the T - Bar shaft

**NB:-** The shaft <u>MUST</u> be supported on the opposite side of the driving force (eg: hammer), failure to do so can result in damage to the cover casting.