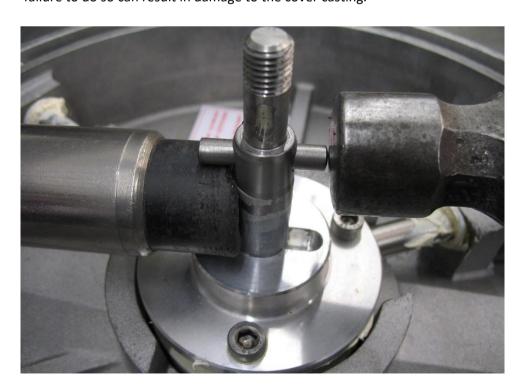

## **Removal**

Working from the underside of the hatch remove the Nyloc nut, washer, drive key & handwheel.

Remove the drive pin from the T - Bar shaft

**NB:-** The shaft <u>MUST</u> be supported on the opposite side of the driving force (eg: hammer), failure to do so can result in damage to the cover casting.

## Hercules Cast Aluminium Hatch T - Bar Removal/Installation

Once the drive pin is removed, turn the hatch over to remove the T - Bar